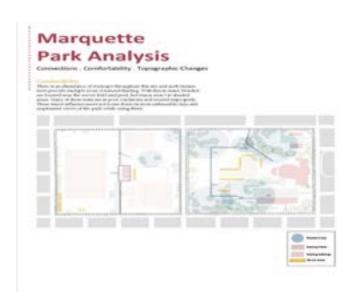

#### Marquette Park Analysis

## **GRAVOIS-JEFFERSON HISTORIC NEIGHBORHOODS PLAN**

The community has an extensive and well documented plan developed with extensive community engagement. The committees are active and represent the community. We have been asked to work with the Marguette Park committee to address flooding, landscaping and art in the largest community park.

Gravois Jefferson is our newest partner with art, culture and greenspace projects throughout the three neighborhood area. Our first project is working with the Marquette Park revitalization project to add artistic elements and address the water runoff issues in the park as well as the traffic issues from COmpton running through the middle of the park.