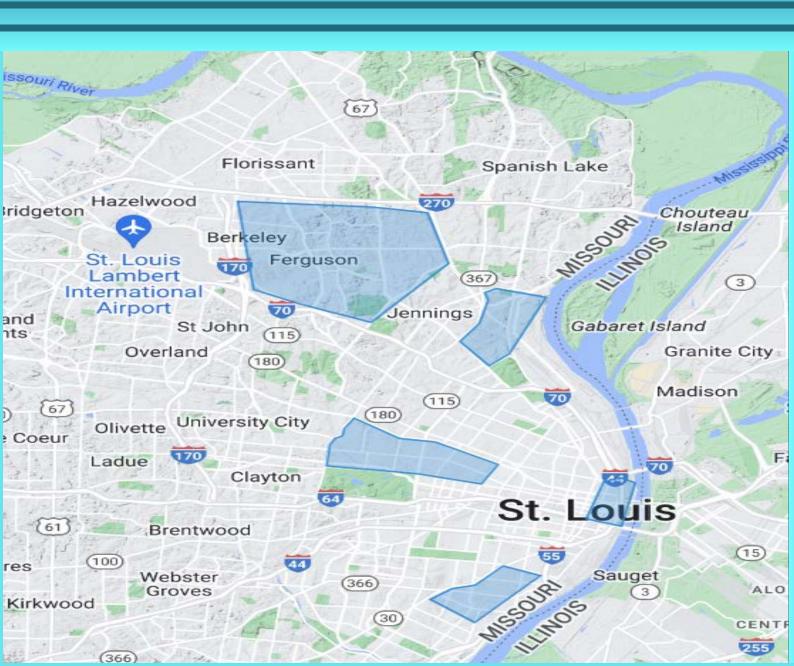

In 2024 we now serve five communities including North County, Baden, Delmar Downtown and Gravois Jefferson. We completed our work in Baden with the installation of hte butterfly garden, Little LIbrary, butterfly metomorphosis chart and stepping stones.

## **Community engagement: creating economic opportunities for artists**

Economic opportunity for artists was fostered through five creative placemaking neighborhood programs as well as three exhibitions begun this year.

Two of the communities in which we work already have their community improvement plans in place and approved by the city. Our work in Baden was focused upon the Lutheran School. Hodiamont Tracks engagement was fostered by Great Rivers Greenway and our contribution includes the adjacent parks and artwork,. Finally, we are working actively to created the community engagement in the nine neighborhoods surrounding Delmar. All of the programs included art, cultural and greening initiatives.

#### **Creative Placemaking**

Baden project with River Roads Lutheran School is complet with the installation of the LIttle Free LIbrary and the butterfly garden.

Hodiamont Lots of Art Project includes the LEwis Place and Vandeventer Parks as well as the Mural Wall and Garden. The Mural Wall is complete and in excellent shape with no graffitti or damage. The Garden has been taken over by an Americorps volunteer. Lewis Place Park engineering has been approved by MSD and is waiting for us to purchase the lots to install the park. Vandeventer Park will be the next engineering project but has a sample design approved by residents.

Delmar project is the extension of the Hodiamont Tracks project throughout the nine neighborhoods surrounding Delmar. Community engagement has begun to develop a comprehensive document for the neighborhood projects as well as upgrading Delmar Boulveard itself with the goal to break the Delmar Divide and create a six mile art loop from The Loop on the West through the neighborhoods along Delmar to Grand Center on the east.

Downtown project kicked off with the team from Thinksgiving including the Artori Group. In addition Downtown CID and Greater St. Louis Inc. have joined the team to implement the Design Downtown Plan along Tucker Boulevard.

Gravois Jefferson is our newest partner with art, culture and greenspace projects throughout the three neighborhood area. Our first project is working with the Marquette Park revitalization project to add artistic elements and address the water runoff issues in the park as well as the traffic issues from COmpton running through the middle of the park.