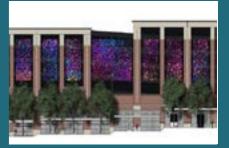

#### **Creative Placemaking**

Baden project with River Roads Lutheran School is complet with the installation of the LIttle Free LIbrary and the butterfly garden.

Hodiamont Lots of Art Project includes the LEwis Place and Vandeventer Parks as well as the Mural Wall and Garden. The Mural Wall is complete and in excellent shape with no graffitti or damage. The Garden has been taken over by an Americorps volunteer. Lewis Place Park engineering has been approved by MSD and is waiting for us to purchase the lots to install the park. Vandeventer Park will be the next engineering project but has a sample design approved by residents.