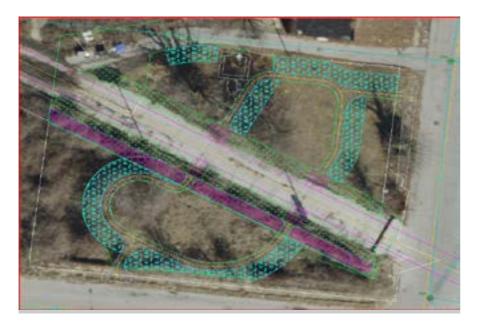

#### **Creative Placemaking**

Baden project with River Roads Lutheran School is complet with the installation of the LIttle Free LIbrary and the butterfly garden.

Hodiamont Lots of Art Project includes the LEwis Place and Vandeventer Parks as well as the Mural Wall and Garden. The Mural Wall is complete and in excellent shape with no graffitti or damage. The Garden has been taken over by an Americorps volunteer. Lewis Place Park engineering has been approved by MSD and is waiting for us to purchase the lots to install the park. Vandeventer Park will be the next engineering project but has a sample design approved by residents.

## Creative Placemaking Hodiamont Tracks

Lewis Place Park design has been approved by MSD! Estimate for MSD contribution is \$60-90,000 for the construction. Once the property is purchased construction can begin. Frank Wilson from BFW Constuction and a resident of the West End will be our contractor and his Washinngton University students are anxious to begin.

Currently, two park projects are active on the Hodiamont Tracks: one in Lewis Place and one in Vandeventer

Vandeventer residents approved the resident artist designed topiary of the man, woman and child family structure. A sample design for the park has been submitted to residents as well. Engineers will begin the process for the park in 2025 with installtion in late 2025.