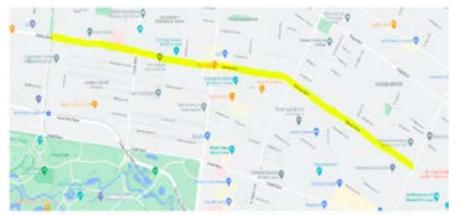

Figure 1.3.1 Delmar Boulevard highlighted between DeBallviere Ave and Vandeventer Ave

## **Creative Placemaking Delmar**

Figure 1.3

We received the COmmunity Connectors grant from Smart Growth America funded by Robert Woods Johnson Foundation to create the master plan document to address issues not only along Delmar Boulvard but to bring the nine neighborhoods surrounding it together to break the Delmar Divide.