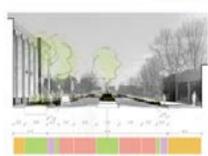

| Ċ, | anungit 2.A                                                                              | *       |
|----|------------------------------------------------------------------------------------------|---------|
|    | 2 driving lanes + 2 parking lanes                                                        | ^       |
| •  | 2 driving lanes + 2 centing lanes<br>Excended planted street buffer or expan<br>sidewalk | the sec |
| ÷  | Planted median                                                                           |         |
| ٠  | Painted rebra crosswalk;                                                                 |         |
|    | Protected bike larves next to sidewalk                                                   | -       |
| •  | 2' planted bike buffer                                                                   |         |
|    |                                                                                          |         |

Extending from the Hodiamont Tracks, we received capacity building funds to create a master plan for the nine neighborhoods surrounding Delmar.

We will be including the program priorities within the nine communities as well as projects for the road itself. Options include changing Delmar to two lanes with dedicated bike lanes and pedestrian walkways thus slowing traffic and increasing safety, painting crosswalks and intersections for waymaking, renovating the 14 medians with native plants to work toward a 40% tree canopy , address air pollution, heat island effects and address flooding in the area, add distinctive lighting to the medians for pedestrian safety at night, and formalize the cultural distinctions of the area through artwork. Gateway Foundation has agreed to create a sculpture for one of hte medians.