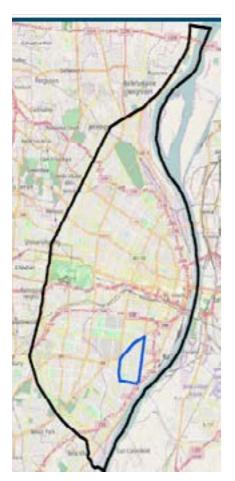

Delmar project is the extension of the Hodiamont Tracks project throughout the nine neighborhoods surrounding Delmar. Community engagement has begun to develop a comprehensive document for the neighborhood projects as well as upgrading Delmar Boulveard itself with the goal to break the Delmar Divide and create a six mile art loop from The Loop on the West through the neighborhoods along Delmar to Grand Center on the east.

## **Creative Placemaking Delmar**

Figure 1.3

We received the COmmunity Connectors grant from Smart Growth America funded by Robert Woods Johnson Foundation to create the master plan document to address issues not only along Delmar Boulvard but to bring the nine neighborhoods surrounding it together to break the Delmar Divide.

Extending from the Hodiamont Tracks, we received capacity building funds to create a master plan for the nine neighborhoods surrounding Delmar.

We will be including the program priorities within the nine communities as well as projects for the road itself. Options include changing Delmar to two lanes with dedicated bike lanes and pedestrian walkways thus slowing traffic and increasing safety, painting crosswalks and intersections for waymaking, renovating the 14 medians with native plants to work toward a 40% tree canopy , address air pollution, heat island effects and address flooding in the area, add distinctive lighting to the medians for pedestrian safety at night, and formalize the cultural distinctions of the area through artwork. Gateway Foundation has agreed to create a sculpture for one of hte medians.