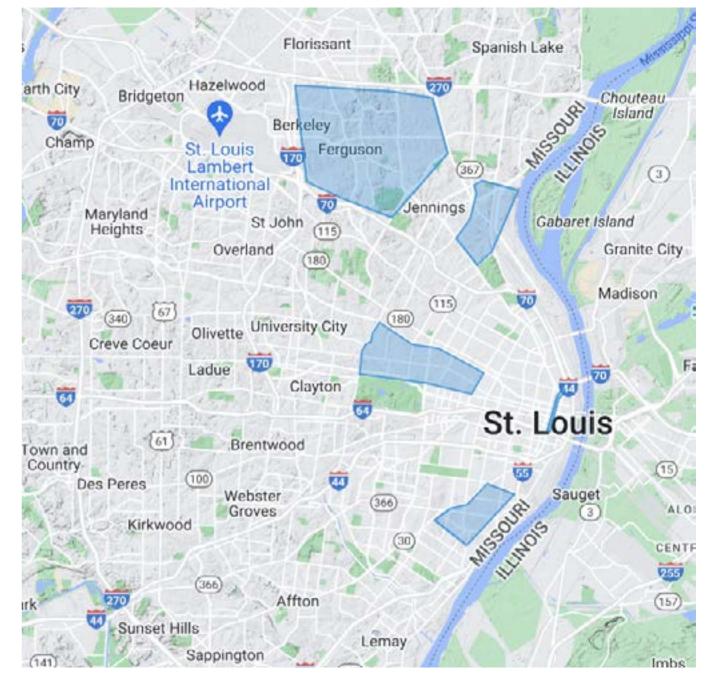

In 2024 we now serve five communities including North County, Baden, Delmar Downtown and Gravois Jefferson. We completed our work in Baden with the installation of hte butterfly garden, Little LIbrary, butterfly metomorphosis chart and stepping stones.

## **Community engagement: creating economic opportunities for artists**

Economic opportunity for artists was fostered through five creative placemaking neighborhood programs as well as three exhibitions begun this year.

Two of the communities in which we work already have their community improvement plans in place and approved by the city. Our work in Baden was focused upon the Lutheran School. Hodiamont Tracks engagement was fostered by Great Rivers Greenway and our contribution includes the adjacent parks and artwork,. Finally, we are working actively to created the community engagement in the nine neighborhoods surrounding Delmar. All of the programs included art, cultural and greening initiatives.

#### **Creative Placemaking**

Baden project with River Roads Lutheran School is complet with the installation of the LIttle Free LIbrary and the butterfly garden.

Hodiamont Lots of Art Project includes the LEwis Place and Vandeventer Parks as well as the Mural Wall and Garden. The Mural Wall is complete and in excellent shape with no graffitti or damage. The Garden has been taken over by an Americorps volunteer. Lewis Place Park engineering has been approved by MSD and is waiting for us to purchase the lots to install the park. Vandeventer Park will be the next engineering project but has a sample design approved by residents.

Delmar project is the extension of the Hodiamont Tracks project throughout the nine neighborhoods surrounding Delmar. Community engagement has begun to develop a comprehensive document for the neighborhood projects as well as upgrading Delmar Boulveard itself with the goal to break the Delmar Divide and create a six mile art loop from The Loop on the West through the neighborhoods along Delmar to Grand Center on the east.

Downtown project kicked off with the team from Thinksgiving including the Artori Group. In addition Downtown CID and Greater St. Louis Inc. have joined the team to implement the Design Downtown Plan along Tucker Boulevard.

Gravois Jefferson is our newest partner with art, culture and greenspace projects throughout the three neighborhood area. Our first project is working with the Marquette Park revitalization project to add artistic elements and address the water runoff issues in the park as well as the traffic issues from COmpton running through the middle of the park.