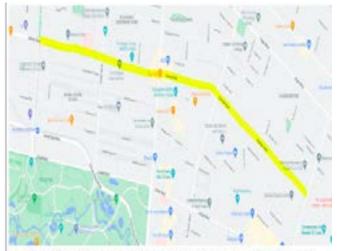

Figure 1.3.1 Delmar Boulevard highlighted between DeBallviere Ave and Vandeventer Ave

## **Creative Placemaking Delmar**

Figure 1.3

We received the COmmunity Connectors grant from Smart Growth America funded by Robert Woods Johnson Foundation to create the master plan document to address issues not only along Delmar Boulvard but to bring the nine neighborhoods surrounding it together to break the Delmar Divide.