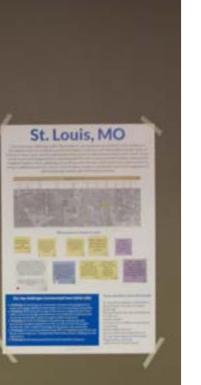

Figure 1.3.1 Delmar Boulevard highlighted between DeBallviere Ave and Vandeventer Ave

## **Creative Placemaking Delmar**

Figure 1.3

We received the COmmunity Connectors grant from Smart Growth America funded by Robert Woods Johnson Foundation to create the master plan document to address issues not only along Delmar Boulvard but to bring the nine neighborhoods surrounding it together to break the Delmar Divide.

Extending from the Hodiamont Tracks, we received capacity building funds to create a master plan for the nine neighborhoods surrounding Delmar.

We will be including the program priorities within the nine communities as well as projects for the road itself. Options include changing Delmar to two lanes with dedicated bike lanes and pedestrian walkways thus slowing traffic and increasing safety, painting crosswalks and intersections for waymaking, renovating the 14 medians with native plants to work toward a 40% tree canopy , address air pollution, heat island effects and address flooding in the area, add distinctive lighting to the medians for pedestrian safety at night, and formalize the cultural distinctions of the area through artwork. Gateway Foundation has agreed to create a sculpture for one of hte medians.