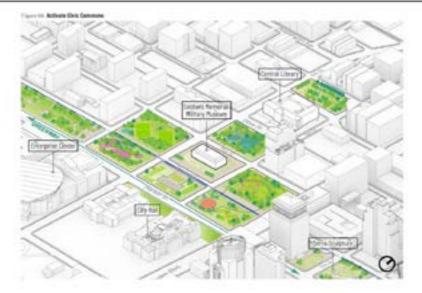

Downtown project kicked off with the team from Thinksgiving including the Artori Group. In addition Downtown CID and Greater St. Louis Inc. have joined the team to implement the Design Downtown Plan along Tucker Boulevard.

Artori Group partnered with us for Thinksgiving to plan implementation of the Design Downtown Plan

The Design Downtown Plan is a comprehensive plan based upon community input to develop the downtown and downtown west areas by addressing its issues while creating an inviting place for residents, businesses and visitors to gather. Great Rivers Greenway is working on Market Street while our project will address Tucker Boulevard.