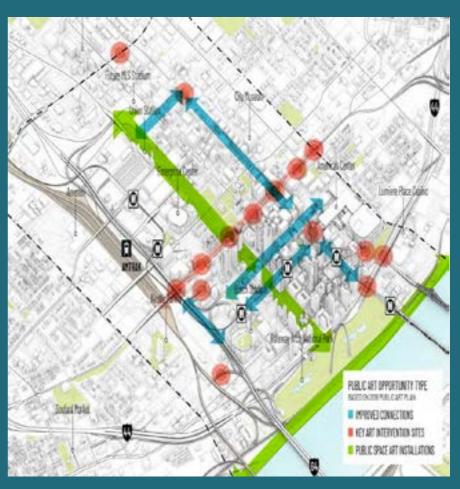

Delmar project is the extension of the Hodiamont Tracks project throughout the nine neighborhoods surrounding Delmar. Community engagement has begun to develop a comprehensive document for the neighborhood projects as well as upgrading Delmar Boulveard itself with the goal to break the Delmar Divide and create a six mile art loop from The Loop on the West through the neighborhoods along Delmar to Grand Center on the east.

## **Creative Placemaking Delmar**

Figure 1.3

We received the COmmunity Connectors grant from Smart Growth America funded by Robert Woods Johnson Foundation to create the master plan document to address issues not only along Delmar Boulvard but to bring the nine neighborhoods surrounding it together to break the Delmar Divide.

Extending from the Hodiamont Tracks, we received capacity building funds to create a master plan for the nine neighborhoods surrounding Delmar.

We will be including the program priorities within the nine communities as well as projects for the road itself. Options include changing Delmar to two lanes with dedicated bike lanes and pedestrian walkways thus slowing traffic and increasing safety, painting crosswalks and intersections for waymaking, renovating the 14 medians with native plants to work toward a 40% tree canopy , address air pollution, heat island effects and address flooding in the area, add distinctive lighting to the medians for pedestrian safety at night, and formalize the cultural distinctions of the area through artwork. Gateway Foundation has agreed to create a sculpture for one of hte medians.