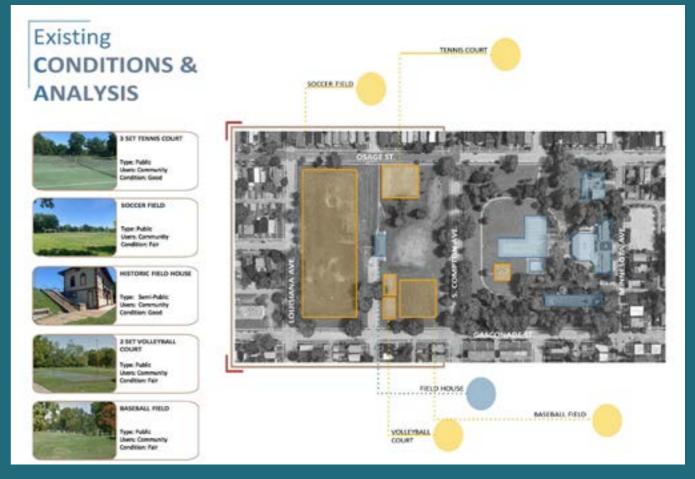

#### Marquette Park Analysis

## **GRAVOIS-JEFFERSON HISTORIC NEIGHBORHOODS PLAN**

The community has an extensive and well documented plan developed with extensive community engagement. The committees are active and represent the community. We have been asked to work with the Marguette Park committee to address flooding, landscaping and art in the largest community park.