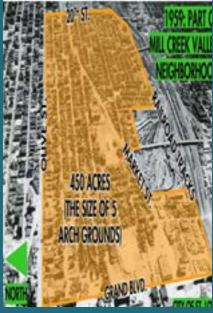

We are working on three exhibitions: Mill Creek Valley Commemoration Installation, NEA Big Read program and Your Words STL.

#### **Exhibitions and Performances**

Three exhibition opportunities began in 2024 to be completed in 2025:

Mill Creek Mural/Installation project: The Mill Creek Valley Commemoration Committee wanted a mural on the northern side of Mill Creek to complement the Pillars on the south side. The project was funded by Regional Arts Commission. A national Call for Art was held and the Commission is pleased with the artist chosen to build the installation at Grand and Lindell, the entrance at the northwest side of Mill Creek.