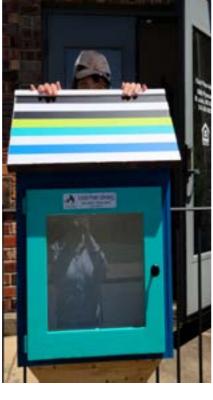

In 2024 we now serve five communities including North County, Baden, Delmar Downtown and Gravois Jefferson. We completed our work in Baden with the installation of hte butterfly garden, Little LIbrary, butterfly metomorphosis chart and stepping stones.

#### **Creative Placemaking**

Baden project with River Roads Lutheran School is complet with the installation of the LIttle Free LIbrary and the butterfly garden.

Hodiamont Lots of Art Project includes the LEwis Place and Vandeventer Parks as well as the Mural Wall and Garden. The Mural Wall is complete and in excellent shape with no graffitti or damage. The Garden has been taken over by an Americorps volunteer. Lewis Place Park engineering has been approved by MSD and is waiting for us to purchase the lots to install the park. Vandeventer Park will be the next engineering project but has a sample design approved by residents.