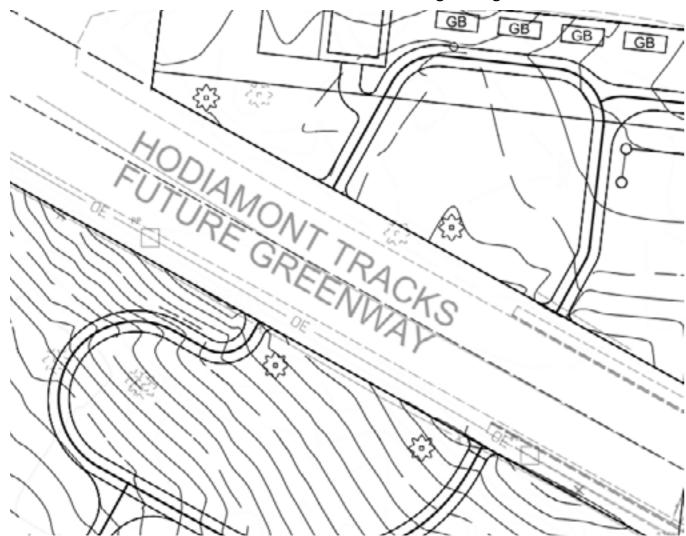

Two of the communities in which we work already have their community improvement plans in place and approved by the city. Our work in Baden was focused upon the Lutheran School. Hodiamont Tracks engagement was fostered by Great Rivers Greenway and our contribution includes the adjacent parks and artwork,. Finally, we are working actively to created the community engagement in the nine neighborhoods surrounding Delmar. All of the programs included art, cultural and greening initiatives.

## Creative Placemaking Hodiamont Tracks

Lewis Place Park design has been approved by MSD! Estimate for MSD contribution is \$60-90,000 for the construction. Once the property is purchased construction can begin. Frank Wilson from BFW Constuction and a resident of the West End will be our contractor and his Washinngton University students are anxious to begin.

Currently, two park projects are active on the Hodiamont Tracks: one in Lewis Place and one in Vandeventer

Vandeventer residents approved the resident artist designed topiary of the man, woman and child family structure. A sample design for the park has been submitted to residents as well. Engineers will begin the process for the park in 2025 with installtion in late 2025.